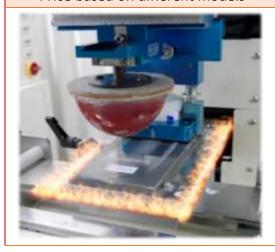

## Pad Printer Thermostatic Printing System

By increasing the ink temperature, the complete ink transfer can be maintained constantly and the printing conditions and quality will not be affected by the external ambient temperature.

#### Features:

- 1. Control temperature by HMI is simple and easy to operate.
- 2. Accelerate ink evaporation, ensuring excellent ink deposit.
- 3. Improve ink picks.
- 4. Improve ink opacity.
- 5. Increase productivity: Achieve the same results with 1 print instead of the original 2 prints.
- 6. Increase printing quality stability.
- Specification: The voltage should be chosen, 110V or 220V.