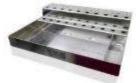

#### Magnetic Storage Organizer Set: Storage Box / Solvent Holder / Tape Hanger

#### US\$ (EXW)

Storage Box: \$88/pc Solvent Holder: \$26/pc Tape Hanger: \$15/pc

## Pad Printer with Magnetic Storage Organizer Set

A great helper for printing machines, with super strong magnetic attraction for instant and secure attachment. The storage organizer set keeps everything neatly organized, making it easy to grab tools. The dividers in the storage box can be moved freely, allowing for personalized configurations based on individual preferences for convenient access.