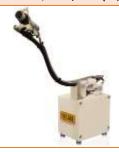

# P. A018002 Photoelectric Sensor Automatic Blower <Anti-Static Type> / A018004 + Side-Mounted Magnetic Attraction Type

#### Anti-Static Photoelectric Sensor Automatic Blower

Use an anti-static device to remove dust. A dedicated blowing tube is applied for optimal static elimination effectiveness. The side-mounted magnetic attraction type can be is also available, facilitating convenient assembly and disassembly. It is the ideal complement of pad printing machine, screen printing machine, and other printing machine.