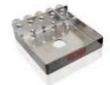

#### Magnetic Storage Organizer Set: Storage Box / Solvent Holder / Tape Hanger

#### US\$ (EXW)

Storage Box: \$88/pc Solvent Holder: \$26/pc Tape Hanger: \$15/pc

## Pad Printer with Magnetic Storage Organizer Set

A great helper for printing machines, with super strong magnetic attraction for instant and secure attachment. The storage organizer set keeps everything neatly organized, making it easy to grab tools. The dividers in the storage box can be moved freely, allowing for personalized configurations based on individual preferences for convenient access.