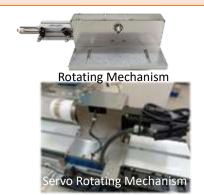

## K. Rotating Mechanism / Servo Rotating Mechanism

## Rotating Mechanism or Servo Rotating Mechanism

During printing, only 1 jig is needed to print different positions. There is no need to manually turn over the object and do alignment again, enhancing efficiency and speeding up the printing process.

## Rotating Mechanism-Pneumatic Cylinder:

The adjustable angle is 145~240 degrees, with the ability to rotate up to 360 degrees by replacing the cylinder.

## Rotating Mechanism-Servo:

The jig angle can be fine-tuned at will to accommodate the printing angle of object, enabling multi-angle and multi-position printing.