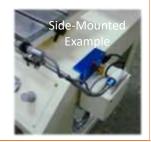

# O. A018001 Photoelectric Sensor Automatic Blower/ A018003 + Side-Mounted Magnetic Attraction Type

#### Pad Printer with Photoelectric Sensor Automatic Blower

Inductive nozzle – utilize photoelectric sensors to automatically blows air when detecting objects in close proximity. The side-mounted magnetic attraction type can be is also available, facilitating convenient assembly and disassembly. It is the ideal complement of pad printing machine, screen printing machine, and other printing machine.