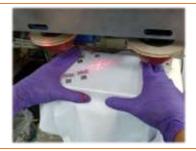

#### H. Cross Red Light Laser Pointer

#### Suitable/Applied for

all series of pad printing machines

#### US\$ (EXW)

\$275/set

#### Pad Printer with Cross Red Light Laser Pointer

Conveniently and quickly position and do printing according to the place where the infrared ray is irradiated.