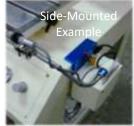

# O. A018001 Photoelectric Sensor Automatic Blower/ A018003 + Side-Mounted Magnetic Attraction Type

#### Pad Printer with Photoelectric Sensor Automatic Blower

Inductive nozzle – utilize photoelectric sensors to automatically blows air when detecting objects in close proximity. The side-mounted magnetic attraction type can be is also available, facilitating convenient assembly and disassembly. It is the ideal complement of pad printing machine, screen printing machine, and other printing machine.