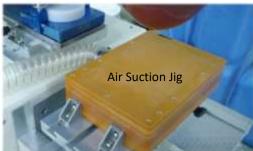

## N. Air Suction Device (Air Blower or Vacuum Pump)

## Pad Printer with Air Blower plus Air Suction Jig

Used for securing thin objects, thin glass plates, etc., to prevent object displacement or sticking to the screen stencil