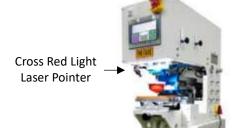

#### H. Cross Red Light Laser Pointer

#### Pad Printer with Cross Red Light Laser Pointer

Conveniently and quickly position and do printing according to the place where the infrared ray is irradiated.