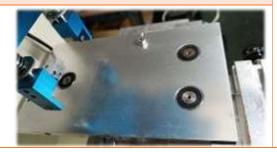

#### Pad Printer with Magnetic Cliché Fixation Base

Electromagnet is applied to magnetic cliché fixation base for fixing printing cliché, providing precise positioning with magnetic attraction. Activate the magnetic attraction after positioning, eliminating the need of screw tightening for a quick and stable setup! This prevents not locking securely or forgetting to lock in the midst of busyness. HMI smart monitoring notifications help minimize wear and tear.